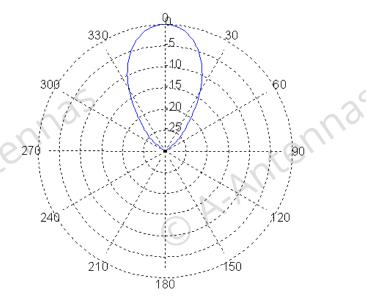

Typical radiation pattern normalised to 0 dB for H-field

itennas

Typical radiation pattern normalised to 0 dB for E-field

Antennas

A-ANTENNAS Rallarvägen 41, SE-18440 Åkersberga, Sweden

Phone: +46 (8) 540 20 000 Mail: info@a-antennas.se