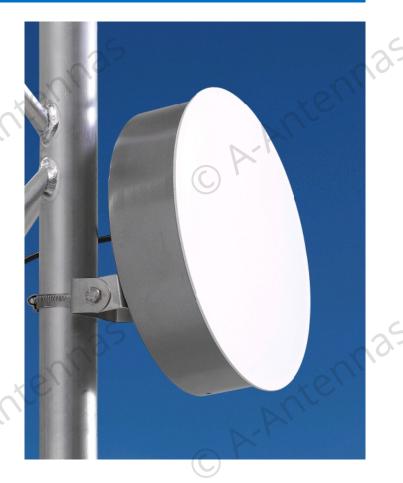

## A-ANTENNAS

| Frequency     | 2400-2485MHz                                                       |
|---------------|--------------------------------------------------------------------|
| Gain*         | 12dBd (≈14dBi)                                                     |
| VSWR*         | <1.5:1                                                             |
| Impedance     | 50Ω                                                                |
| Polarization  | Linear                                                             |
| Antenna type  | Directional antenna                                                |
| HPBW          | H-plane 22°, E-plane 30°                                           |
| Maximum power | 20W                                                                |
| Connector**   | SMA female                                                         |
| Mounting      | Wall or 35-50mm mast mount with elevation tilt function included   |
| Dimensions    | ø270x75mm                                                          |
| Weight        | 640g                                                               |
| Color         | Grey/White                                                         |
| Material      | Reflector: aluminum<br>Mounting hardware: stainless<br>Radome: ABS |
| Other         | DC grounded                                                        |