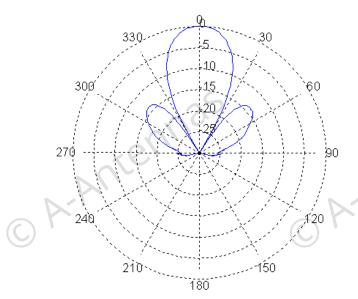

Typical radiation pattern normalised to 0 dB for H-field

itennas

Typical radiation pattern normalised to 0 dB for E-field

Antennas

A-ANTENNAS Rallarvägen 41, SE-18440 Åkersberga, Sweden

Phone: +46 (8) 540 20 000 Mail: info@a-antennas.se