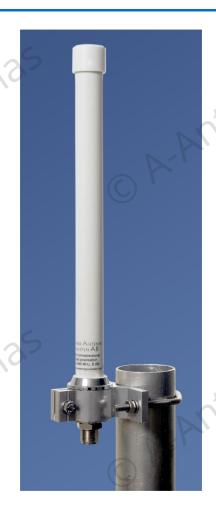

## A-ANTENNAS

| Frequency     | 2400-2485MHz                                            |
|---------------|---------------------------------------------------------|
| Gain*         | 4dBd (≈6dBi)                                            |
| VSWR*         | ≤1.5:1                                                  |
| Impedance     | 50Ω                                                     |
| Polarization  | Vertical                                                |
| Antenna type  | Omnidirectional antenna                                 |
| Maximum power | 20W                                                     |
| Connector**   | N female                                                |
| Mounting      | Mounting bracket fits 35-50mm mast tubes                |
| Dimensions    | ø23/32x330mm                                            |
| Weight        | 445g                                                    |
| Color         | White                                                   |
| Material      | Mount: Aluminum, stainless steel<br>Radome: fibre glass |
| Other         | DC grounded                                             |