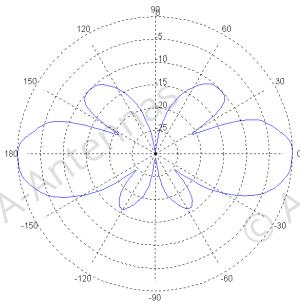

<sup>\*</sup> The total efficiency and VSWR is depending on materials in the near field of the antenna and size/shape of GND. The values in the specification are typical values

Typical radiation pattern normalised to 0 dB for E-field