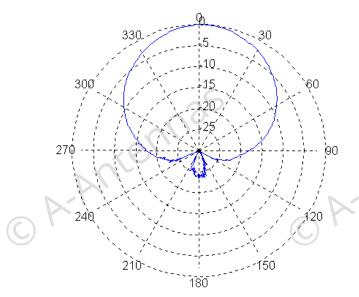

Typical radiation pattern normalised to 0 dB for H-field

itennas

Typical radiation pattern normalised to 0 dB for E-field

Antennas

A-ANTENNAS Rallarvägen 41, SE-18440 Åkersberga, Sweden

Phone: +46 (8) 540 20 000 Mail: info@a-antennas.se