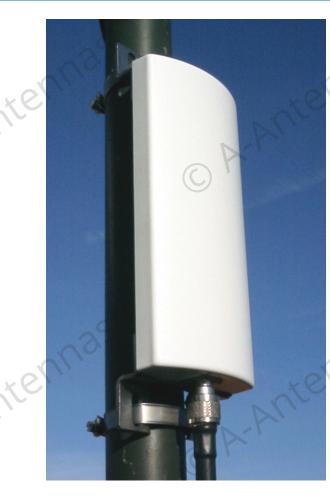

## A-ANTENNAS

| 2400-2485MHz                                    |
|-------------------------------------------------|
| 10dBd (≈12dBi)                                  |
| <1.5:1                                          |
| 50Ω                                             |
| Vertical                                        |
| Directional panel antenna                       |
| Azimuth 70°, Elevation 27°                      |
| 20W                                             |
| N female                                        |
| Bracket for wall or mast<br>Optional tilt mount |
| 95x235x30mm                                     |
| 495g                                            |
| White                                           |
| Element: Aluminum, brass<br>Radome: ABS         |
| DC grounded                                     |
|                                                 |