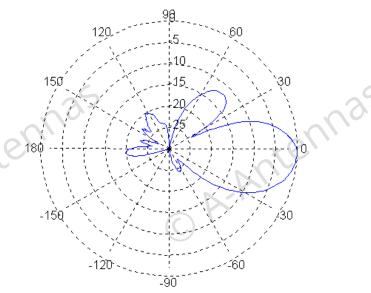

Typical radiation pattern normalised to 0 dB for H-field

itennas

Typical radiation pattern normalised to 0 dB for E-field

Antennas

A-ANTENNAS Rallarvägen 41, SE-18440 Åkersberga, Sweden

Phone: +46 (8) 540 20 000 Mail: info@a-antennas.se